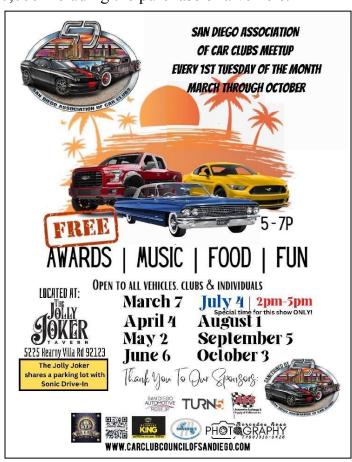

Ricky and I attended the Car Council meeting. Here are Ricky's notes and a photo of the flier for the monthly First Tuesday of the Month Meetup at the Jolly Joker On Kearny Villa Road. We will Be planning a cruise Nite in El Cajon as well as some other events which are changes from the current calendar so watch for emails and updates.

The SDACC will be meeting every 1St Tuesday of the month through October 2023 5-7pm except July 2-5pm at the Jolly Joker Tavern, 5225 Kearny Villa RD, SD, open to all vehicles, clubs & individuals.

A variety of car show flyers will be available at the next SD Studebaker Drivers club meeting on 02/11/23.