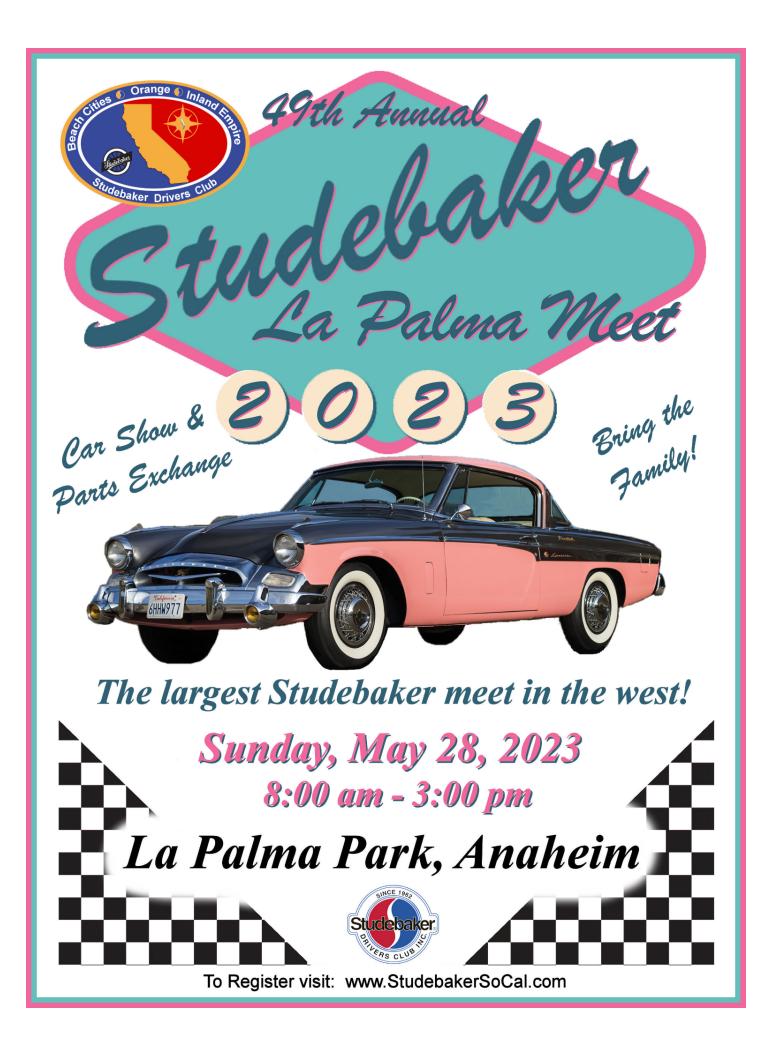

rved area for car clubs to promote & show case their members classic cars on Wednesdays nights to the general public.

The SDACC will be meeting every 1St Tuesday of the month through October 2023 5-7pm except July 2-5pm at the Jolly Joker Tavern, 5225 Kearny Villa RD, SD, open to all vehicles, clubs & individuals.

A variety of car show flyers will be available at the next SD Studebaker Drivers club meeting on 02/11/23.

Ricky



## **HEE HAW!**



Like the comic strip Pickles? Here's an interesting interview with the artist.

https://magazine.byu.edu/article/the-art-of-making-pickles/

## FEBRUARY FUN AT RANCHO SANTA FE, CIELO VILLAGE AND HERNANDEZ HIDEAWAY

































PEOPLE'S CHOICE &

LONG DISTANCE
AWARDS



Download Registration Form at: www.studebakersla.com





# San Diego Chapter Membership Form



| Name:                       |                                                                                                             |                |             |                         |                                   |
|-----------------------------|-------------------------------------------------------------------------------------------------------------|----------------|-------------|-------------------------|-----------------------------------|
| Spouse:                     |                                                                                                             |                |             |                         |                                   |
| Address:_                   |